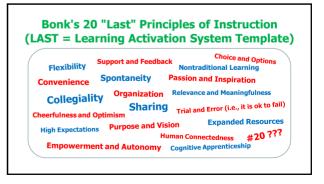

Learning is Changing...















































# Education 3.0...Education 20/20





"In Education 3.0, classrooms would move away from lectures, such as this one, to having class time be spent on discussions and projects, using digital technology." (Per Wikipedia: https://en.wikipedia.org/wiki/Education 3.0

### Poll #1: How many of you cannot keep up with educational technology reports and are frustrated?









#### **Motivation Research Highlights** (Jere Brophy, Michigan State University)

- Supportive, appropriate challenge, meaningful, moderation/optimal.
  Teach goal setting and self-reinforcement.
  Offer rewards for good/improved performance.
  Novelty, variety, choice, adaptable to interests.
  Game-like, fun, fantasy, curiosity, suspense, active.

- G. Higher levels, divergence, dissonance, peer interaction.
  Allo