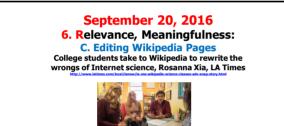

Samantha Erickson, left, of the Wiki Education Foundation; Tina Brock, a dean of the School of Pharmacy at UC San Francisco; and professor Amin Azzam discuss implementing the integration of Wikipeida pages on medical topics with students' work. (David Butow / For The Times)