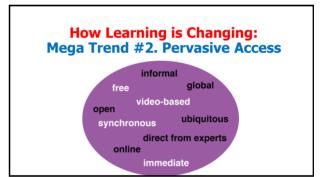

Learning is Changing...















































# Education 3.0...Education 20/20





"In Education 3.0, classrooms would move away from lectures, such as this one, to having class time be spent on discussions and projects, using digital technology." (Per Wikipedia: https://en.wikipedia.org/wiki/Education 3.0

### Poll #1: How many of you cannot keep up with educational technology reports and are frustrated?









#### **Motivation Research Highlights** (Jere Brophy, Michigan State University)

- Supportive, appropriate challenge, meaningful, moderation/optimal.
  Teach goal setting and self-reinforcement.
  Offer rewards for good/improved performance.
  Novelty, variety, choice, adaptable to interests.
  Game-like, fun, fantasy, curiosity, suspense, active.

- G. Higher levels, divergence, dissonan