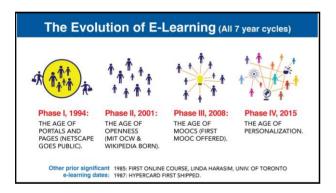

Learning is Changing...















































# Education 3.0...Education 20/20





"In Education 3.0, classrooms would move away from lectures, such as this one, to having class time be spent on discussions and projects, using digital technology." (Per Wikipedia: https://en.wikipedia.org/wiki/Education 3.0

### Poll #1: How many of you cannot keep up with educational technology reports and are frustrated?









#### **Motivation Research Highlights** (Jere Brophy, Michigan State University)

- Supportive, appropriate challenge, meaningful, moderation/optimal.
  Teach goal setting and self-reinforcement.
  Offer rewards for good/improved performance.
  Novelty, variety, choice, adaptable to interests.
  Game-like, fun, fantasy, curiosity, suspense, active.

- G. Higher levels, divergence, dissonance, peer interaction.