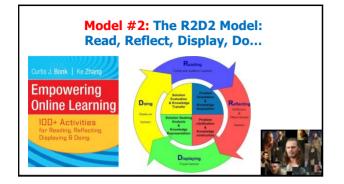

## The R2D2 Method

- 1. Read (Auditory and Verbal Learners)
- 2. Reflect (Reflective Learners)
- 3. Display (Visual Learners)
- 4. Do (Tactile, Kinesthetic, Exploratory Learners)