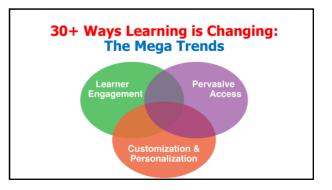

Learning is Changing...















































# Education 3.0...Education 20/20





"In Education 3.0, classrooms would move away from lectures, such as this one, to having class time be spent on discussions and projects, using digital technology." (Per Wikipedia: https://en.wikipedia.org/wiki/Education 3.0

### Poll #1: How many of you cannot keep up with educational technology reports and are frustrated?









#### **Motivation Research Highlights** (Jere Brophy, Michigan State University)

- Supportive, appropriate challenge, meaningful, moderation/optimal.
  Teach goal setting and self-reinforcement.
  Offer rewards for good/improved performance.
  Novelty, variety, choice, adaptable to interests.
  Game-like, fun, fantasy, curiosity, suspense, active.

- G. Higher levels, divergence,