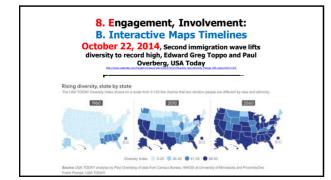

### Poll #2: Which of these ideas might you use? A. Threaded video discussions (e.g., Flipgrid) B. Voice/Audio feedback (Vocaroo)

INTERNE HIGH-FIV PLACE HAI

HER

- C. Something in the news
- D. Summary and Comparison Maps
- E. Immediate Science