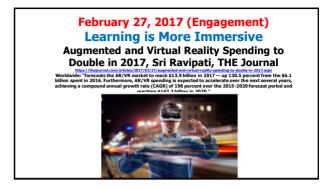

Learning is Changing...















































# Education 3.0...Education 20/20





"In Education 3.0, classrooms would move away from lectures, such as this one, to having class time be spent on discussions and projects, using digital technology." (Per Wikipedia: https://en.wikipedia.org/wiki/Education 3.0

### Poll #1: How many of you cannot keep up with educational technology reports and are frustrated?









#### **Motivation Research Highlights** (Jere Brophy, Michigan State University)

- Supportive, appropriate challenge, meaningful, moderation/optimal.
  Teach goal setting and self-reinforcement.
  Offer rewards for good/improved performance.
  Novelty, variety, choice, adaptable to interests.
  Game-like, fun, fantasy, curiosity, suspense, active.

- G. Higher levels, divergence, diss