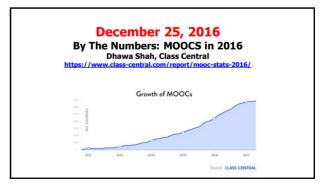

Learning is Changing...















































# Education 3.0...Education 20/20





"In Education 3.0, classrooms would move away from lectures, such as this one, to having class time be spent on discussions and projects, using digital technology." (Per Wikipedia: https://en.wikipedia.org/wiki/Education 3.0

### Poll #1: How many of you cannot keep up with educational technology reports and are frustrated?









#### **Motivation Research Highlights** (Jere Brophy, Michigan State University)

- Supportive, appropriate challenge, meaningful, moderation/optimal.
  Teach goal setting and self-reinforcement.
  Offer rewards for good/improved performance.
  Novelty, variety, choice, adaptable to interests.
  Game-like, fun, fantasy, curiosity, suspense, active.

- G. Higher levels, divergence, dissonance, peer interac