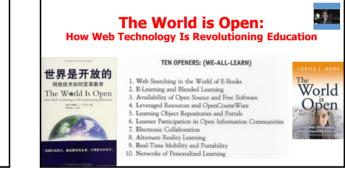

Learning is Changing...















































# Education 3.0...Education 20/20





"In Education 3.0, classrooms would move away from lectures, such as this one, to having class time be spent on discussions and projects, using digital technology." (Per Wikipedia: https://en.wikipedia.org/wiki/Education 3.0

### Poll #1: How many of you cannot keep up with educational technology reports and are frustrated?









#### **Motivation Research Highlights** (Jere Brophy, Michigan State University)

- Supportive, appropriate challenge, meaningful, moderation/optimal.
  Teach goal setting and self-reinforcement.
  Offer rewards for good/improved performance.
  Novelty, variety, choice, adaptable to interests.
  Game-like, fun, fantasy, curiosity, suspense, active.

- G. Higher levels, divergen