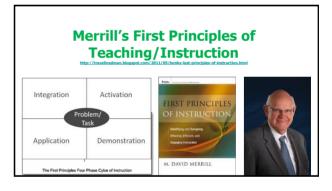

Learning is Changing...















































# Education 3.0...Education 20/20





"In Education 3.0, classrooms would move away from lectures, such as this one, to having class time be spent on discussions and projects, using digital technology." (Per Wikipedia: https://en.wikipedia.org/wiki/Education 3.0

### Poll #1: How many of you cannot keep up with educational technology reports and are frustrated?









#### **Motivation Research Highlights** (Jere Brophy, Michigan State University)

- Supportive, appropriate challenge, meaningful, moderation/optimal.
  Teach goal setting and self-reinforcement.
  Offer rewards for good/improved performance.
  Novelty, variety, choice, adaptable to interests.
  Game-like, fun, fantasy, curiosity, suspense, active.

- G. Higher levels, divergence, dissonance, peer interaction.