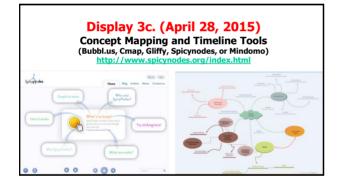

## The R2D2 Method

- 1. Read (Auditory and Verbal Learners)
- 2. Reflect (Reflective Learners)
- 3. Display (Visual Learners)
- 4. Do (Tactile, Kinesthetic, Exploratory Learners)