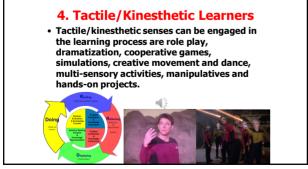

## The R2D2 Method

- 1. Read (Auditory and Verbal Learners)
- 2. Reflect (Reflective Learners)
- 3. Display (Visual Learners)
- 4. Do (Tactile, Kinesthetic, Exploratory Learners)