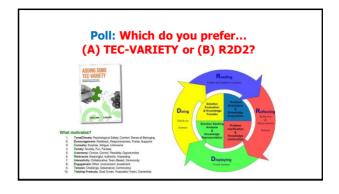

## The R2D2 Method

- 1. Read (Auditory and Verbal Learners)
- 2. Reflect (Reflective Learners)
- 3. Display (Visual Learners)
- 4. Do (Tactile, Kinesthetic, Exploratory Learners)