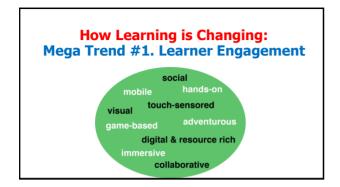

Learning is Changing...















































# Education 3.0...Education 20/20





"In Education 3.0, classrooms would move away from lectures, such as this one, to having class time be spent on discussions and projects, using digital technology." (Per Wikipedia: https://en.wikipedia.org/wiki/Education 3.0

### Poll #1: How many of you cannot keep up with educational technology reports and are frustrated?









#### **Motivation Research Highlights** (Jere Brophy, Michigan State University)

- Supportive, appropriate challenge, meaningful, moderation/optimal.
  Teach goal setting and self-reinforcement.
  Offer rewards for good/improved performance.
  Novelty, variety, choice, adaptable to interests.
  Game-like, fun, fantasy, curiosity, suspense, active.

- G. Higher levels, divergence, di