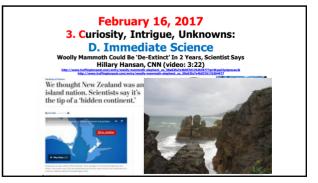

### Poll #2: Which of these ideas might you use? A. Threaded video discussions (e.g., Flipgrid) B. Voice/Audio feedback (Vocaroo)

INTERNE HIGH-FIV PLACE HAI

HER

- C. Something in the news
- D. Summary and Comparison Maps
- E. Immediate Science