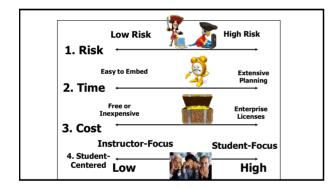

vergence, dissonance, peer interaction.
  Allow to create finished products.
  Provide immediate feedback, advance organizers.
  Show intensity, enthusiasm, interest, minimize anxiety.
  Make content personal, concrete, familiar.





#### Framework #1: TEC-VARIETY for **Online Motivation and Retention**

- 1. Tone/Climate: Psych Safety, Comfort, Belonging
- 2. Encouragement, Feedback: Responsive, Supports
- 3. Curiosity: Fun, Fantasy, Control

- Variety: Novelty, Intrigue, Unknowns
  Autonomy: Choice: Flexibility, Opportunities
  Relevance: Meaningful, Authentic, Interesting 7.
- Interactive: Collaborative, Team-Based, Community
- Engagement: Effort, Involvement, Excitement 8.
- 9. Tension: Challenge, Dissonance, Controversy 10. Yields Products: Goal Driven, Products, Success, Ownership





















### Poll #2: Which of these ideas might you use? A. Threaded video discussions (e.g., Flipgrid) B. Voice/Audio feedback (Vocaroo)

INTERNE HIGH-FIV PLACE HAI

HER

- C. Something in the news
- D. Summary and Comparison Maps
- E. Immediate Science

















Samantha Erickson, left, of the Wiki Education Foundation; Tina Brock, a dean of the School of Pharmacy at UC San Francisco; and professor Amin Azzam discuss implementing the integration of Wikipeida pages on medical topics with students' work. (David Butow / For The Times)







| 1000 |                                                                           |
|------|---------------------------------------------------------------------------|
|      | TodaysMeet