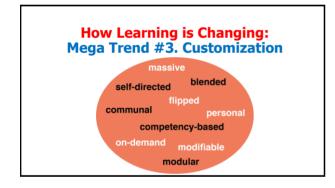

Learning is Changing...















































# Education 3.0...Education 20/20





"In Education 3.0, classrooms would move away from lectures, such as this one, to having class time be spent on discussions and projects, using digital technology." (Per Wikipedia: https://en.wikipedia.org/wiki/Education 3.0

### Poll #1: How many of you cannot keep up with educational technology reports and are frustrated?









#### **Motivation Research Highlights** (Jere Brophy, Michigan State University)

- Supportive, appropriate challenge, meaningful, moderation/optimal.
  Teach goal setting and self-reinforcement.
  Offer rewards for good/improved performance.
  Novelty, variety, choice, adaptable to interests.
  Game-like, fun, fantasy, curiosity, suspense, active.

- G. Higher levels, divergence, dissonance, peer i